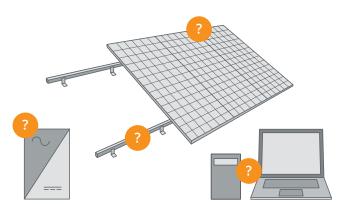

# **Conventional System Warranty**

Each part is made and warranted by a different manufacturer.

## Pitfalls of conventional solar warranties:

- You pay to ship new panels
- You pay to package and ship defective panels
- You must present original physical proof of purchase
- You must make claims in writing
- You have a short time frame to make a claim
- You pay the manufacturer a testing fee if they don't find a defect